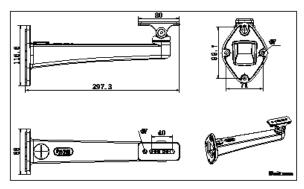

#### **Dimension:**

#### Parameter:

| Model            | DS-1293ZJ                              |
|------------------|----------------------------------------|
|                  | Wall Mount Bracket for                 |
| Parameters       | Box Camera                             |
| Appearance       | Hikvision White                        |
| Application      | For box, bullet and zoom camera        |
| Material         | Aluminum alloy                         |
| Angle adjustment | Pan: 360°, Tilt: -45° ∽ 45°            |
| Dimension        | 88×116.6×297.3mm                       |
| Weight           | 473g                                   |
| Accessories      | DS-1275ZJ(Vertical Pole mount bracket) |