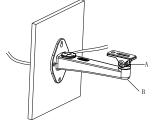

# **Installation Step:**

① Choose the proper wall

② Complete bracket installation, threading, adjust direction of pedestal

Note: A is tilt adjustment screw, B is pan adjustment screw.

④ Wiring, adjust the screws to adjust the camera's direction.