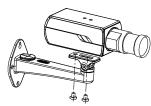

# **Installation Step:**

① Choose the proper wall

② Complete bracket installation, threading, adjust direction of pedestal

Note: A is tilt adjustment screw, B is pan adjustment screw.

④ Wiring, adjust the screws to adjust the camera's direction.