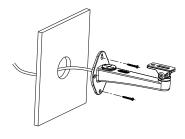

# **Installation Step:**

① Choose the proper wall

② Complete bracket installation, threading, adjust direction of pedestal

Note: A is tilt adjustment screw, B is pan adjustment screw.

④ Wiring, adjust the screws to adjust the camera's direction.