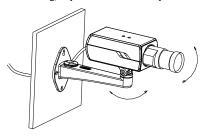

# **Installation Step:**

① Choose the proper wall

② Complete bracket installation, threading, adjust direction of pedestal

Note: A is tilt adjustment screw, B is pan adjustment screw.

④ Wiring, adjust the screws to adjust the camera's direction.